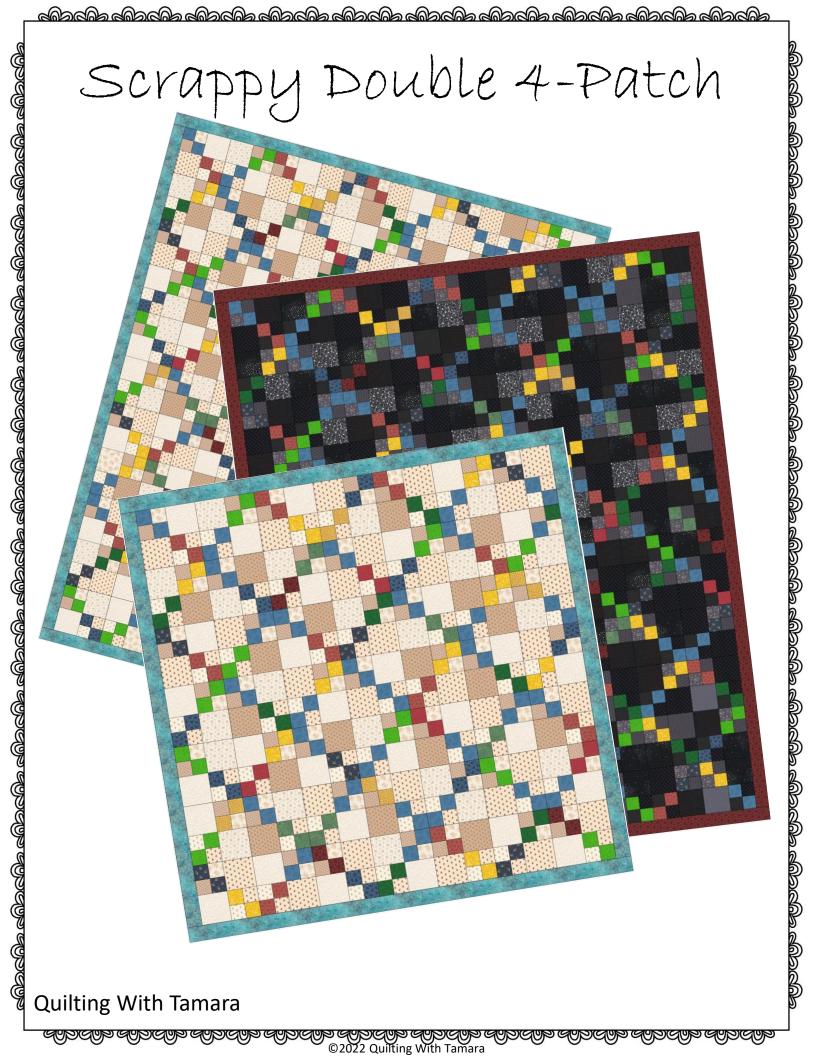

ABICIDA ABICIDA

අධ්වල්බන අධ්වල්බන අධ්වල්බන අධ්වල්බන අධ්වල්බන අධ්වල්බන අධ්වල්බන අධ්වල්බන අධ්වල්බන For each block you need the following: **Scrappy Colors** 2 ½" squares – 4 **Background Colors** 2 ½" Squares – 4 4 1/2" Squares - 2 Row 1: + Row 2: Double 4-Patch measuring 8 1/2". Create as many Double 4-Patches as needed for your project. Play with the layout, turning the block to create a secondary pattern, as shown here and on the front page. Don't let that limit your creativity. ADDADA CODICON CODICON