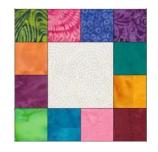

## Step 7 - Creating Block 2

Queen – 24 Twin – 17 Lap - 12

## Number of blocks needed:

Queen – 24 Twin – 17 Lap - 12

Copyright © 2023 Quilting With Tamara

Square the blocks to 9 ½"

Label Block 2