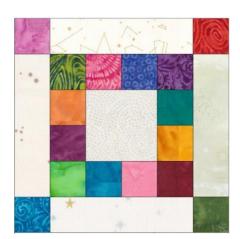

## Number of blocks needed:

Queen – 24 Twin – 17 Lap - 12

Copyright © 2023 Quilting With Tamara

Square the blocks to 9 ½"

Label Block 2