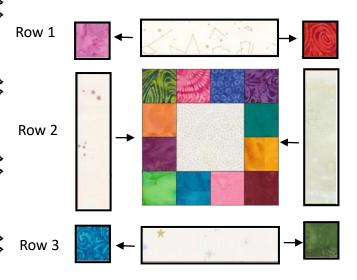

## **Background Fabric**

2" x 6 ½" rectangles – 4 per block Queen – 96 Twin – 68 Lap - 48

Sew the units into rows that measure 9 ½". Press the seam allowance in the direction of the arrows. Sew rows together to create your block. Press the seam allowance to the side. See the chart below for the number of blocks needed for the size quilt you are making.