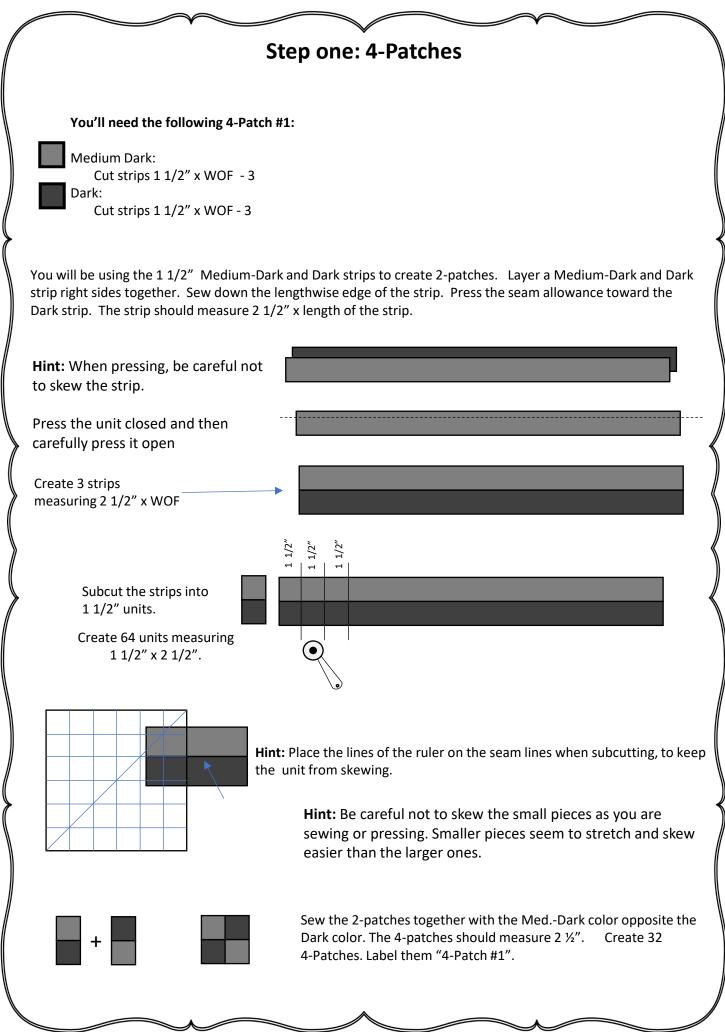

| Step one: 4-Patches Continued                                                                                                                                                                                                                                                |  |
|------------------------------------------------------------------------------------------------------------------------------------------------------------------------------------------------------------------------------------------------------------------------------|--|
| You'll need the following 4-Patch #1:  Light: Cut strips 1 1/2" x WOF - 9  Dark: Cut strips 1 1/2" x WOF - 9                                                                                                                                                                 |  |
| You will be using the 1 1/2" Light and Dark strips to create 2-patches. Layer a Light and Dark strip right sides together. Sew down the lengthwise edge of the strip. Press the seam allowance toward the Dark strip. The strip should measure 2 1/2" x length of the strip. |  |
| Hint: When pressing, be careful not to skew the strip.                                                                                                                                                                                                                       |  |
| Create 9 strips measuring 2 1/2" x WOF  See the <b>HINT</b> above before creating all those strips                                                                                                                                                                           |  |
| Subcut the strips into 1 1/2" units.  Create 240 units measuring 1 1/2" x 2 1/2".                                                                                                                                                                                            |  |
| Hint: Place the lines of the ruler on the seam lines when subcutting, to keep the unit from skewing.                                                                                                                                                                         |  |
| Sew the 2-patches together with the Dark color opposite the Light color. The 4-patches should measure 2 ½". Create 120 4-Patches. Label them "4-Patch #2".                                                                                                                   |  |